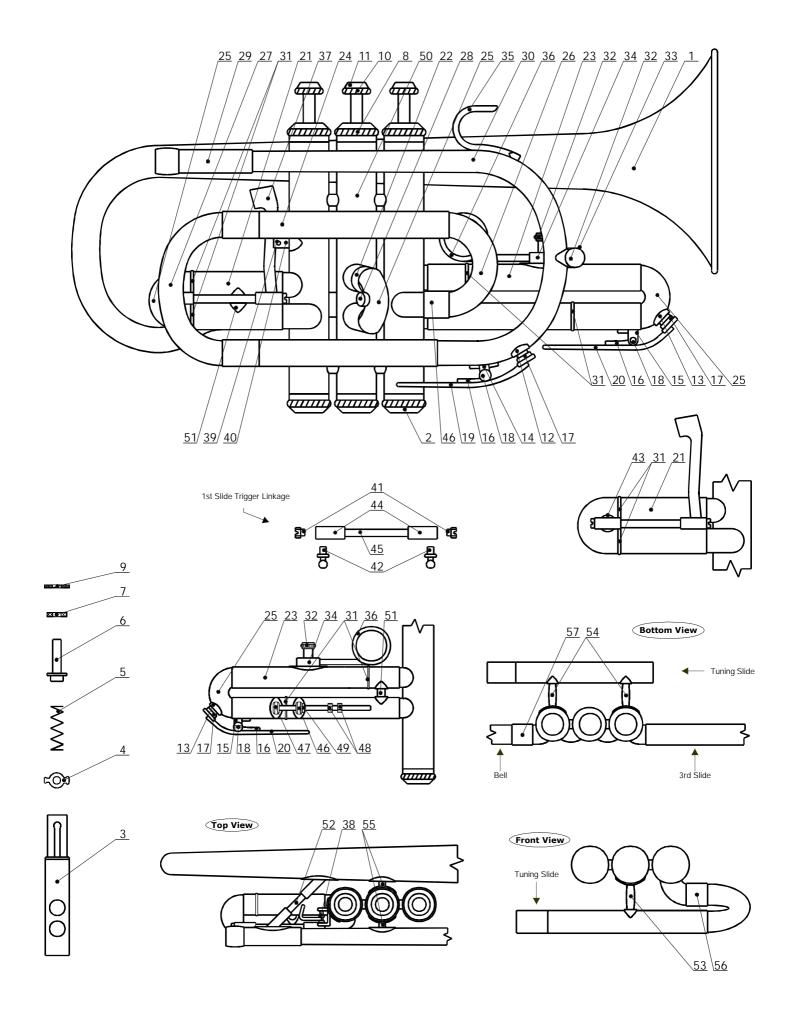

# ACR 212

### Parts For AMATI Bb Cornet ACR 212

| 1:04.                  | # Dowt #                       | Parts For AMATI Bb Cornet ACR 2                                |                                        |
|------------------------|--------------------------------|----------------------------------------------------------------|----------------------------------------|
| LIST <del>i</del><br>1 | # <i>Part #</i><br>OZV 211CR L | Description  Bell, engraved with the 'Amati Kraslice' Logo.    | Note                                   |
|                        |                                | Bell, engraved with the Amati Krasiice Logo.                   |                                        |
| 2                      | X 123                          | Bottom Cap, lacquer.                                           |                                        |
|                        | M 211CR 1                      | 1st Valve.                                                     |                                        |
| 3                      | M 211CR 2                      | 2nd Valve.                                                     |                                        |
|                        | M 211CR 3                      | 3rd Valve.                                                     |                                        |
| 4                      | Z 0040                         | Valve Guide.                                                   |                                        |
| 5                      | P 310                          | Valve Spring.                                                  |                                        |
| 6                      | S 153                          | Valve Stem Plug.                                               |                                        |
| 7                      | G 004BE                        | Valve Stem Felt, Blue.                                         |                                        |
| 8                      | X 122                          | Top Cap, lacquer.                                              |                                        |
| 9                      | G 007BR                        | Top Cap Felt, Brown.                                           |                                        |
| 10                     | X 121 K                        | Finger Button complete with Pearl, lacquer.                    |                                        |
| 11                     | PERLET 13                      | Pearl Inlay.                                                   |                                        |
| 12                     |                                | Tuning Slide Waterkey Nipple.                                  |                                        |
|                        | S 499 L                        | 3rd Slide Waterkey Nipple.                                     |                                        |
| 14                     | P 378 L                        | Tuning Slide Waterkey Saddle.                                  |                                        |
| 15                     | P 379 L                        | 3rd Slide Waterkey Saddle.                                     |                                        |
| 16                     | P 312                          | Waterkey Spring.                                               |                                        |
| 17                     | KOREK VK 4*8.5                 | Waterkey Cork.                                                 |                                        |
| 18                     | S 063                          | Waterkey Screw, lacquer.                                       |                                        |
| 19                     | VKM 041                        | Tuning Slide Waterkey Lever, lacquer.                          |                                        |
| 20                     | VKM 042                        | 3rd Slide Waterkey Lever, lacquer.                             |                                        |
| **                     | VKM 041 K                      | Tuning Slide Waterkey Assy. complete (List # 16-19), lacquer.  |                                        |
| **                     | VKM 042 K                      | 3rd Slide Waterkey Assy. complete (List # 16-18, 20), lacquer. |                                        |
| 21                     | SN 212CR 1K                    | 1st Slide complete (without Linkage), lacquer.                 | Outer Tubing to be ordered separately. |
| 22                     | SN 211CR 2K                    | 2nd Slide complete, lacquer.                                   | Outer Tubing to be ordered separately. |
| 23                     | SN 211CR 3K                    | 3rd Slide complete, lacquer.                                   | Outer Tubing to be ordered separately. |
| 24                     | LS 211CR                       | Tuning Slide, lacquer.                                         | Outer Tubing to be ordered separately. |
|                        |                                | 1st Slide Bow.                                                 |                                        |
| 25                     | O 006 L                        | 2nd Slide Bow.                                                 |                                        |
|                        |                                | 3rd Slide Bow.                                                 |                                        |
| 26                     | O 087 L                        | Connecting Bow, Tuning Slide - to - 3rd Valve Casing.          |                                        |
| 27                     | O 094 L                        | Tuning Slide Bow.                                              |                                        |
| 28                     | S 497 L                        | 2nd Slide Bow Knob.                                            |                                        |
| 29                     | U 211CR L                      | Mouthpiece Receiver, engraved with Model Number.               |                                        |
| 30                     | DH 097 L                       | Mouthpipe.                                                     |                                        |
| 30                     | ESO 211CR L                    | Mouthpipe complete with Mouthpiece Receiver.                   |                                        |
| 31                     | DK 001                         | 1st Slide Bumper (1 of 2pcs).                                  |                                        |
| 31                     | DK 001                         | 3rd Slide Bumper (1 of 2pcs).                                  |                                        |
| 22                     | S 040                          | Mouthpipe Cardholder Screw, lacquer.                           |                                        |
| 32                     | 3 040                          | 3rd Slide Cardholder Screw, lacquer.                           |                                        |
| 33                     | T 310 L                        | Mouthpipe Cardholder Socket with Plate.                        |                                        |
| 34                     | T 028 L                        | 3rd Slide Cardholder Socket with Plate.                        |                                        |
| 35                     | F 013 L                        | Mouthpipe Right Hand Pinky Hook.                               |                                        |
| 36                     | T 041                          | 3rd Slide Tuning Finger Ring complete with Rod, lacquer.       |                                        |
| 37                     | T 571                          | 1st Slide Trigger Lever, lacquer.                              |                                        |
| 38                     | P 383/CFH                      | 1st Slide Trigger Lever Spring.                                |                                        |
| 39                     | S 489                          | 1st Slide Trigger Lever Pivot Rod.                             |                                        |
| 40                     | T 307 L                        | 1st Slide Trigger Lever Holder with Plate.                     |                                        |
| 41                     | S 631                          | Linkage Screw.                                                 |                                        |
| 42                     | S 632                          | Linkage Ball Pivot.                                            |                                        |
| 43                     | S 570 L                        | Linkage Holder with Plate.                                     |                                        |
| 44                     | S 633 L                        | Linkage Head.                                                  |                                        |
| 45                     | P 606 L                        | Linkage.                                                       |                                        |
| 40                     | T 570                          | Linkage complete with both Linkage Heads, lacquer.             |                                        |
| 46                     | TU 047 L                       | 3rd Slide Stopper with Plate                                   |                                        |
| 47                     | TU 048A L                      | 3rd Slide Guide Rod with Ring and Plate.                       |                                        |
| 48                     | S 254 H                        | 3rd Slide Stopper Screw Nut, lacquer (1 of 2pcs)               |                                        |
| 49                     | DK 003                         | 3rd Slide Stop Nut Bumper (O Ring).                            |                                        |
| ΕΛ                     | PS 211CR L                     | Valve Casing Assy. without Slides.                             | Valves to be ordered separately.       |
| 50                     | SP 212CR L                     | Valve Casing Assy. complete with Slides.                       | Valves to be ordered separately.       |
|                        |                                | 1st Slide Brace with Plates.                                   |                                        |
| 51                     | A UX 0045B MM L                | 3rd Slide Brace with Plates.                                   |                                        |
| 52                     | A 436U L                       | Brace with Plates, Bell - to - Mouthpiece Receiver.            | Brace Length to be specified.          |
| 53                     | A JB 0160B MM L                | Brace with Plates, Tuning Slide - to - 2nd Valve Casing.       | Brace Length to be specified.          |
| - 33                   |                                | Diase with Flates, Family Shace to - Zha Valve Cashiy.         | brace Longin to be specificu.          |

| A JB 0150B MM L | Brace with Plates, Tuning Slide - to - 1st Valve Casing. | Brace Length to be specified.                                                                                                                                                                                                                       |
|-----------------|----------------------------------------------------------|-----------------------------------------------------------------------------------------------------------------------------------------------------------------------------------------------------------------------------------------------------|
|                 | Brace with Plates, Tuning Slide - to - 3rd Valve Casing. |                                                                                                                                                                                                                                                     |
| A DX 0030B MM L | Brace with Plates, Bell - to - 2nd Valve Casing.         | Brace Length to be specified.                                                                                                                                                                                                                       |
|                 | Brace with Plates, Mouthpipe - to - 2nd Valve Casing.    |                                                                                                                                                                                                                                                     |
| H 031 L         | Connecting Ring, Tuning Slide - to - 3rd Valve Casing.   |                                                                                                                                                                                                                                                     |
| H 032 L         | Connecting Ring, Bell - to - 1st Valve Casing.           |                                                                                                                                                                                                                                                     |
|                 | A DX 0030B MM L<br>H 031 L                               | A JB 0150B MM L  Brace with Plates, Tuning Slide - to - 3rd Valve Casing.  Brace with Plates, Bell - to - 2nd Valve Casing.  Brace with Plates, Mouthpipe - to - 2nd Valve Casing.  H 031 L  Connecting Ring, Tuning Slide - to - 3rd Valve Casing. |